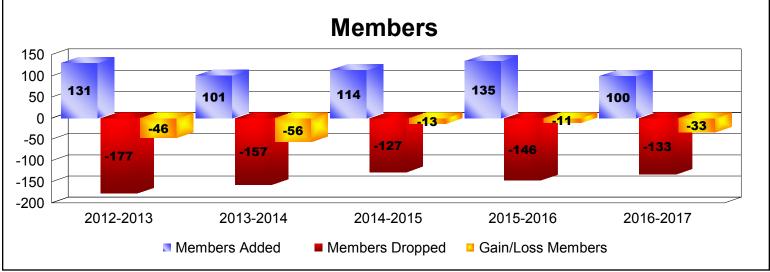

## **District 105 D ENGLAND**

| Year      | New<br>Clubs | Dropped<br>Clubs | Gain/<br>Loss<br>Clubs | New<br>Members | Charter<br>Members | Reinstate<br>Members | Transfer<br>Members | Total<br>Member<br>Added | Total<br>Members<br>Dropped | Gain/<br>Loss<br>Members |
|-----------|--------------|------------------|------------------------|----------------|--------------------|----------------------|---------------------|--------------------------|-----------------------------|--------------------------|
| 2012-2013 | 0            | -2               | -2                     | 109            | 0                  | 3                    | 19                  | 131                      | -177                        | -46                      |
| 2013-2014 | 0            | -2               | -2                     | 88             | 0                  | 6                    | 7                   | 101                      | -157                        | -56                      |
| 2014-2015 | 0            | -1               | -1                     | 95             | 1                  | 6                    | 12                  | 114                      | -127                        | -13                      |
| 2015-2016 | 0            | -1               | -1                     | 120            | 1                  | 4                    | 10                  | 135                      | -146                        | -11                      |
| 2016-2017 | 0            | -1               | -1                     | 88             | 0                  | 4                    | 8                   | 100                      | -133                        | -33                      |
| Average   | 0            | -1               | -1                     | 100            | 0                  | 5                    | 11                  | 116                      | -148                        | -32                      |