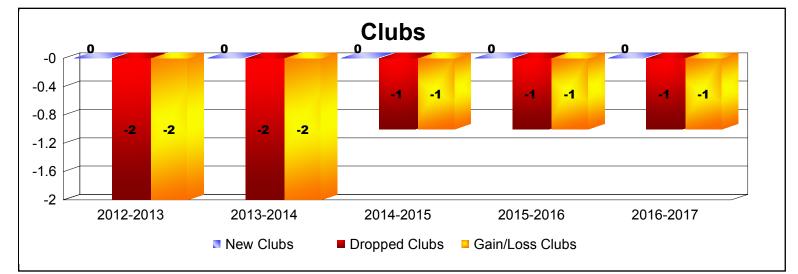

## **District 105 D ENGLAND**

| Year      | New<br>Clubs | Dropped<br>Clubs | Gain/<br>Loss<br>Clubs | New<br>Members | Charter<br>Members | Reinstate<br>Members | Transfer<br>Members | Total<br>Member<br>Added | Total<br>Members<br>Dropped | Gain/<br>Loss<br>Members |
|-----------|--------------|------------------|------------------------|----------------|--------------------|----------------------|---------------------|--------------------------|-----------------------------|--------------------------|
| 2012-2013 | 0            | -2               | -2                     | 109            | 0                  | 3                    | 19                  | 131                      | -177                        | -46                      |
| 2013-2014 | 0            | -2               | -2                     | 88             | 0                  | 6                    | 7                   | 101                      | -157                        | -56                      |
| 2014-2015 | 0            | -1               | -1                     | 95             | 1                  | 6                    | 12                  | 114                      | -127                        | -13                      |
| 2015-2016 | 0            | -1               | -1                     | 120            | 1                  | 4                    | 10                  | 135                      | -146                        | -11                      |
| 2016-2017 | 0            | -1               | -1                     | 88             | 0                  | 4                    | 8                   | 100                      | -133                        | -33                      |
| Average   | 0            | -1               | -1                     | 100            | 0                  | 5                    | 11                  | 116                      | -148                        | -32                      |